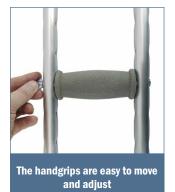

## WALK WITH ME<sup>™</sup> Aluminum Adjustable Crutches

| Item     | WALK WITH ME™<br>Aluminum Adjustable Crutches                                                                                                                                                                                                                                                                                                                                                                                                                                                                                                                                                |
|----------|----------------------------------------------------------------------------------------------------------------------------------------------------------------------------------------------------------------------------------------------------------------------------------------------------------------------------------------------------------------------------------------------------------------------------------------------------------------------------------------------------------------------------------------------------------------------------------------------|
| Item #   | BJ210184 (Youth Size)<br>BJ210180 (Adult Size)<br>BJ210188 (Tall Size)                                                                                                                                                                                                                                                                                                                                                                                                                                                                                                                       |
| Features | <ul> <li>Aluminum crutches are durable, lightweight and provide stability</li> <li>Crutch design provides additional support to the weight-bearing area</li> <li>Push-pin adjustment makes it easy to adjust the crutch height in 1" increments</li> <li>Comfortable, durable accessories are latex free</li> <li>The large-size crutch tips provide excellent traction</li> <li>The handgrips are easy to move and adjust</li> <li>Weight capacity: 350 lbs.</li> <li>BJ210184 for user height 4'6"-5'2" BJ210180 for user height 5'2"-5'10" BJ210188 for user height 5'10"-6'6"</li> </ul> |