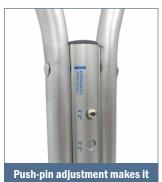

Push-pin adjustment makes it easy to adjust the crutch height in 1" increments

weight-bearing area