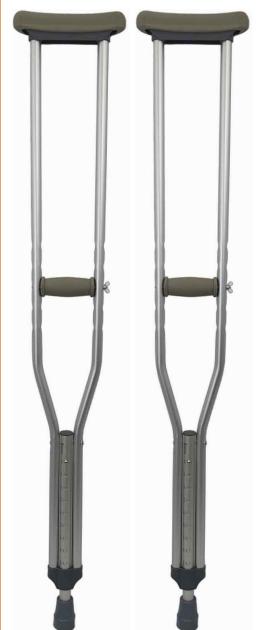

## WALK WITH ME<sup>™</sup> Aluminum Adjustable Crutches

| Item     | WALK WITH ME™<br>Aluminum Adjustable Crutches                                                                                                                                                                                                                                                                                                                                                                                                                                                                                                                                                |
|----------|----------------------------------------------------------------------------------------------------------------------------------------------------------------------------------------------------------------------------------------------------------------------------------------------------------------------------------------------------------------------------------------------------------------------------------------------------------------------------------------------------------------------------------------------------------------------------------------------|
| Item #   | BJ210184 (Youth Size)<br>BJ210180 (Adult Size)<br>BJ210188 (Tall Size)                                                                                                                                                                                                                                                                                                                                                                                                                                                                                                                       |
| Features | <ul> <li>Aluminum crutches are durable, lightweight and provide stability</li> <li>Crutch design provides additional support to the weight-bearing area</li> <li>Push-pin adjustment makes it easy to adjust the crutch height in 1" increments</li> <li>Comfortable, durable accessories are latex free</li> <li>The large-size crutch tips provide excellent traction</li> <li>The handgrips are easy to move and adjust</li> <li>Weight capacity: 350 lbs.</li> <li>BJ210184 for user height 4'6"-5'2" BJ210180 for user height 5'2"-5'10" BJ210188 for user height 5'10"-6'6"</li> </ul> |