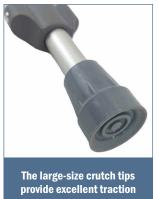

## WALK WITH ME<sup>™</sup> Aluminum Adjustable Crutches

| Item     | WALK WITH ME™<br>Aluminum Adjustable Crutches                                                                                                                                                                                                                                                                                                                                                                                                                                                                                                                                                |
|----------|----------------------------------------------------------------------------------------------------------------------------------------------------------------------------------------------------------------------------------------------------------------------------------------------------------------------------------------------------------------------------------------------------------------------------------------------------------------------------------------------------------------------------------------------------------------------------------------------|
| Item #   | BJ210184 (Youth Size)<br>BJ210180 (Adult Size)<br>BJ210188 (Tall Size)                                                                                                                                                                                                                                                                                                                                                                                                                                                                                                                       |
| Features | <ul> <li>Aluminum crutches are durable, lightweight and provide stability</li> <li>Crutch design provides additional support to the weight-bearing area</li> <li>Push-pin adjustment makes it easy to adjust the crutch height in 1" increments</li> <li>Comfortable, durable accessories are latex free</li> <li>The large-size crutch tips provide excellent traction</li> <li>The handgrips are easy to move and adjust</li> <li>Weight capacity: 350 lbs.</li> <li>BJ210184 for user height 4'6"-5'2" BJ210180 for user height 5'2"-5'10" BJ210188 for user height 5'10"-6'6"</li> </ul> |